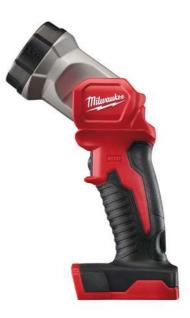

## M18 TLED M18™ LED torch

## **Features**

- 160 Lumen LED light 2x brighter and whiter than incandescent
- M18<sup>™</sup> LED electronics 2x longer run time with less heat
- · Sealed, aluminium head impact and weather resistant
- 135° rotating head aims light at work space
- Integrated hook hands-free use
- Flexible battery system: works with all Milwaukee® M18™ batteries