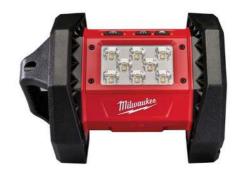

## **M18 AL**

## M18™ area light

## **Features**

- Eight high performance LEDs provide 1100 Lumen light output up to 30% brighter than 250 W Halogen lights
- Up to 8 hours of run time with a M18<sup>™</sup> REDLITHIUM-ION<sup>™</sup> 4.0
   Ah battery pack on two brightness levels whilst remaining cool to human touch
- · Compact roll cage design provides superior durability
- Convenient built-in handle ability to hang vertically or horizontally
- Flexibility to mount vertically on a max 13 mm diameter pipe, threaded rod or rebar to maximise hands-free operation
- Flexible battery system: works with all Milwaukee® M18™ batteries